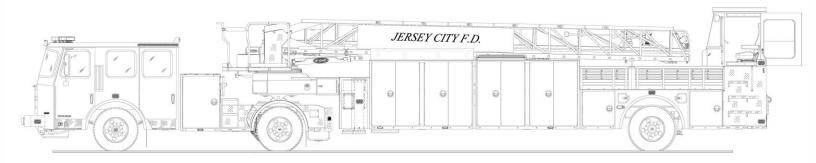

# **JERSEY CITY, NJ**

## TRACTOR DRAWN AERIAL

Truck # 147962

JERSEY CITY F.D.

...

0

·--@

ă-\_\_\_

TRANSVERSE CONTRACTOR

(D) Z

2