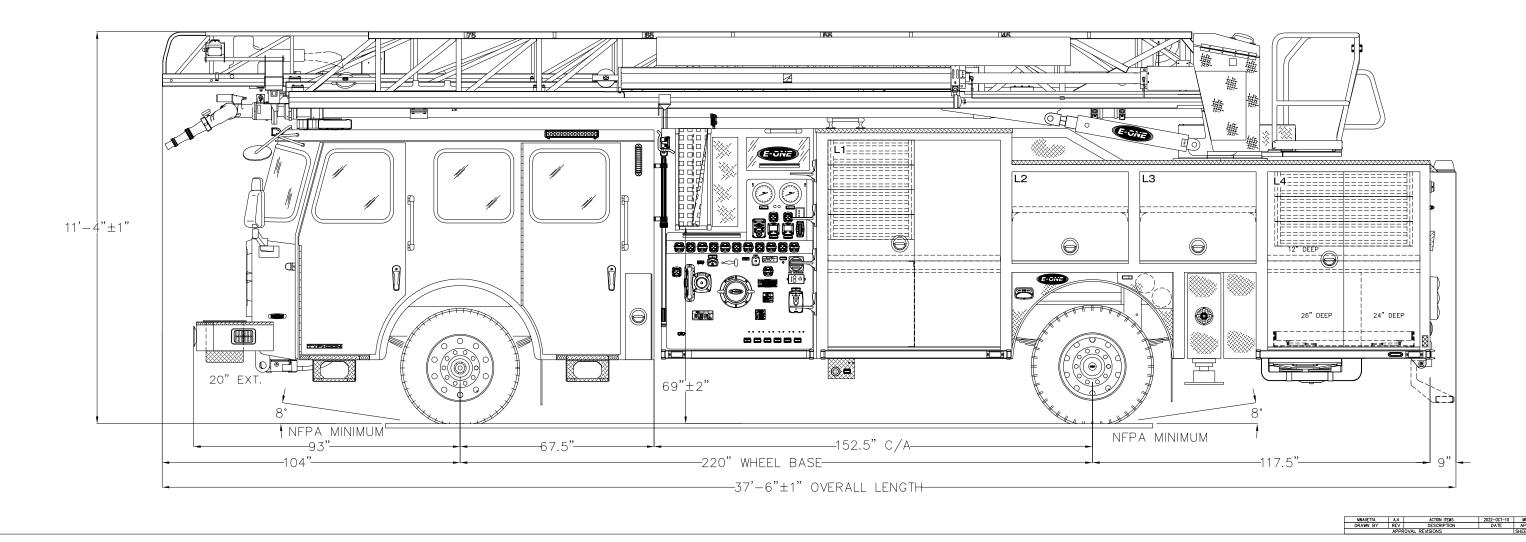

## CITY OF BURLINGTON FIRE DEPT. BURLINGTON, VT

BURLINGTON, VT S.O. 145844/QUOTE 117654 AERIAL BODY E-ONE TYPHOON CHASSIS HP75 AERIAL LADDER

| THIS DRAWING IS FOR REFERENCE PURPOSES. ALL DIMENSIONS ARE SUBJECT TO MINOR VARIATIONS DUE TO MANUFACTURING PROCESSES. |      |                 |  |
|------------------------------------------------------------------------------------------------------------------------|------|-----------------|--|
| (FOR INTERNAL SALES PURPOSES ONLY)                                                                                     |      |                 |  |
| DEALER APPROVAL                                                                                                        | DATE | □AS IS          |  |
| CUSTOMER APPROVAL                                                                                                      | DATE | □WITH REVISIONS |  |

| 1500 GPM WATEROUS CSU PUMP  HOSE LOAD: 400' OF 2.50" D |                 |  |
|--------------------------------------------------------|-----------------|--|
| 1500 GI M WATEROOS CSO I OMI   400, OF 250" D          |                 |  |
| 500 GALLON WATER TANK                                  | J               |  |
| 1000' OF 4.00"                                         | _DH             |  |
| COMPT. OPENING INTERIOR DIMENSIO                       | N               |  |
| L1/R1 60W 72H 60W 42H 12D UPI<br>60W 26H 26D LOV       |                 |  |
| L2/R2 40W 31H 40W 35H 1                                | 2D              |  |
| L3/R3 40W 31H 40W 35H 1                                | 2D              |  |
| L4/R4 53W 61H 32W 26H 26D LOV<br>20W 26H 24D RE        |                 |  |
| GROUND LADDERS                                         |                 |  |
| ITEM LADDER LENGTH   MODEL NUMBER   Q                  | ГҮ              |  |
| A 35' 3-SECT 1225-A                                    | 1               |  |
| B 28' 2-SECT 1200-A                                    | 1               |  |
| C 16' ROOF 875-DR                                      | 2 ONE ON AERIAL |  |
| D 10' FOLDING 585-A                                    | 1               |  |
| E LITTLE GIANT MODEL 17                                | 1               |  |

## CITY OF BURLINGTON FIRE DEPT. BURLINGTON. VT

BURLINGTON, VT S.O. 145844/QUOTE 117654 AERIAL BODY E-ONE TYPHOON CHASSIS HP75 AERIAL LADDER

THIS DRAWING IS FOR REFERENCE PURPOSES. ALL DIMENSIONS ARE SUBJECT TO MINOR VARIATIONS DUE TO MANUFACTURING PROCESSES.