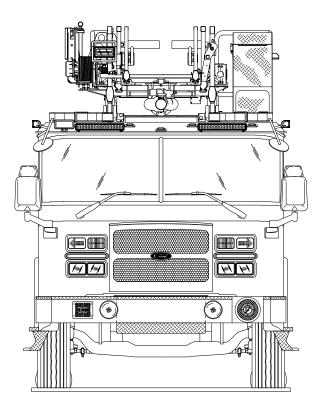

| 1500 GPM WATEROUS CSU PUMP  HOSE LOAD: 400' OF 2.50" D |                 |  |
|--------------------------------------------------------|-----------------|--|
| 1500 GI M WATEROOS CSO I OMI   400, OF 250" D          |                 |  |
| 500 GALLON WATER TANK                                  | J               |  |
| 1000' OF 4.00"                                         | _DH             |  |
| COMPT. OPENING INTERIOR DIMENSIO                       | N               |  |
| L1/R1 60W 72H 60W 42H 12D UPI<br>60W 26H 26D LOV       |                 |  |
| L2/R2 40W 31H 40W 35H 1                                | 2D              |  |
| L3/R3 40W 31H 40W 35H 1                                | 2D              |  |
| L4/R4 53W 61H 32W 26H 26D LOV<br>20W 26H 24D RE        |                 |  |
| GROUND LADDERS                                         |                 |  |
| ITEM LADDER LENGTH   MODEL NUMBER   Q                  | ГҮ              |  |
| A 35' 3-SECT 1225-A                                    | 1               |  |
| B 28' 2-SECT 1200-A                                    | 1               |  |
| C 16' ROOF 875-DR                                      | 2 ONE ON AERIAL |  |
| D 10' FOLDING 585-A                                    | 1               |  |
| E LITTLE GIANT MODEL 17                                | 1               |  |