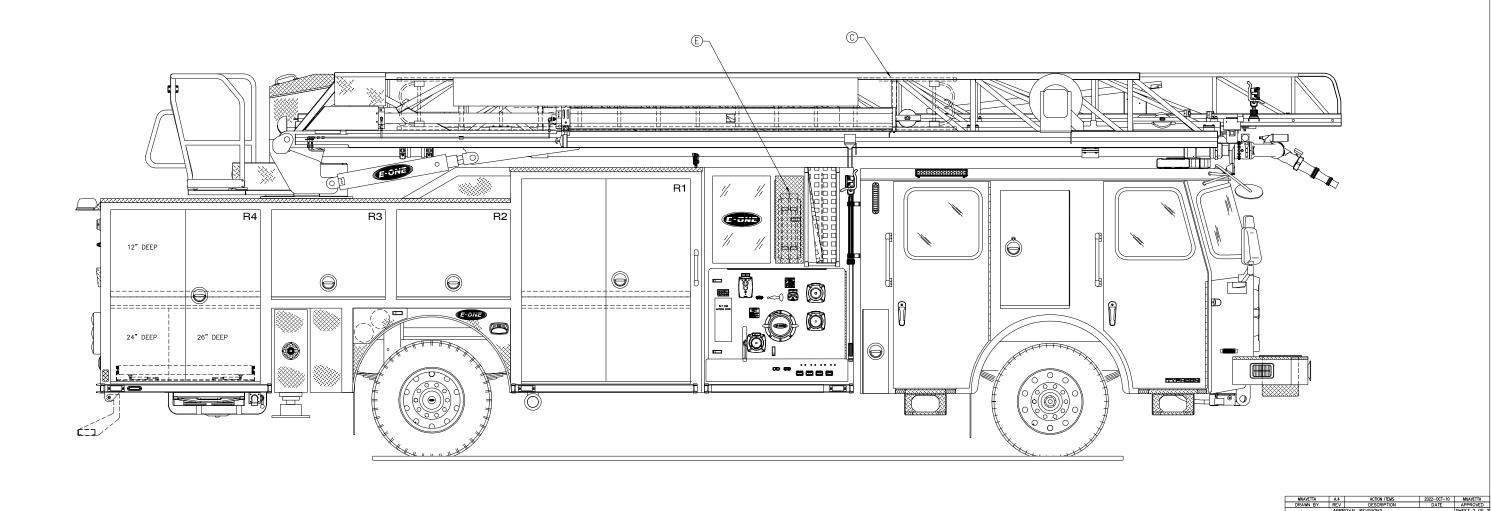

| 1500 GPM WATEROUS CSU PUMP  HOSE LOAD: 400' OF 2.50" D |                 |  |
|--------------------------------------------------------|-----------------|--|
| 1500 GI M WATEROOS CSO I OMI   400, OF 250" D          |                 |  |
| 500 GALLON WATER TANK                                  | J               |  |
| 1000' OF 4.00"                                         | _DH             |  |
| COMPT. OPENING INTERIOR DIMENSIO                       | N               |  |
| L1/R1 60W 72H 60W 42H 12D UPI<br>60W 26H 26D LOV       |                 |  |
| L2/R2 40W 31H 40W 35H 1                                | 2D              |  |
| L3/R3 40W 31H 40W 35H 1                                | 2D              |  |
| L4/R4 53W 61H 32W 26H 26D LOV<br>20W 26H 24D RE        |                 |  |
| GROUND LADDERS                                         |                 |  |
| ITEM LADDER LENGTH   MODEL NUMBER   Q                  | ГҮ              |  |
| A 35' 3-SECT 1225-A                                    | 1               |  |
| B 28' 2-SECT 1200-A                                    | 1               |  |
| C 16' ROOF 875-DR                                      | 2 ONE ON AERIAL |  |
| D 10' FOLDING 585-A                                    | 1               |  |
| E LITTLE GIANT MODEL 17                                | 1               |  |