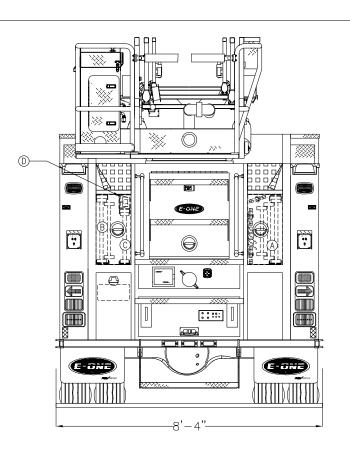

| 1500 GPM WATEROUS CSU PUMP  HOSE LOAD: 400' OF 2.50" D |                 |  |
|--------------------------------------------------------|-----------------|--|
| 1500 GI M WATEROOS CSO I OMI   400, OF 250" D          |                 |  |
| 500 GALLON WATER TANK                                  | J               |  |
| 1000' OF 4.00"                                         | _DH             |  |
| COMPT. OPENING INTERIOR DIMENSIO                       | N               |  |
| L1/R1 60W 72H 60W 42H 12D UPI<br>60W 26H 26D LOV       |                 |  |
| L2/R2 40W 31H 40W 35H 1                                | 2D              |  |
| L3/R3 40W 31H 40W 35H 1                                | 2D              |  |
| L4/R4 53W 61H 32W 26H 26D LOV<br>20W 26H 24D RE        |                 |  |
| GROUND LADDERS                                         |                 |  |
| ITEM LADDER LENGTH   MODEL NUMBER   Q                  | ГҮ              |  |
| A 35' 3-SECT 1225-A                                    | 1               |  |
| B 28' 2-SECT 1200-A                                    | 1               |  |
| C 16' ROOF 875-DR                                      | 2 ONE ON AERIAL |  |
| D 10' FOLDING 585-A                                    | 1               |  |
| E LITTLE GIANT MODEL 17                                | 1               |  |