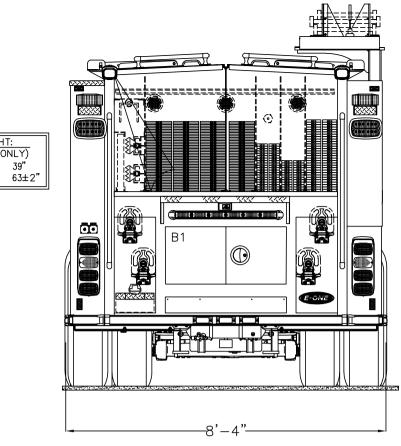

| 38W     | 18H | 38W            | 18         | ВΗ             | 27D                                        |  |  |  |
| THIS DRAWING IS FOR REFERENCE PURPOSES. ALL DIMENSIONS ARE<br>SUBJECT TO MINOR VARIATIONS DUE TO MANUFACTURING PROCESSES. |         |     |                |            |                |                                            |  |  |  |

This print is the property of E-ONE, Inc. and is loaned to you subject to return on demand, unless otherwise agreed to in writing by E-ONE, Inc. Its contents are confidential and must not be copied or submitted to third parties for use or examination.

HOSEBED HEIGHT: (FOR REFERENCE ONLY) TO TAILBOARD: TO GROUND:









## MESA FIRE AND MEDICAL DEPARTMENT MESA, AZ S.O. 145340 / 0113857 PUMPER VECTOR CHASSIS

THIS DRAWING IS FOR REFERENCE PURPOSES. ALL DIMENSIONS ARE

SUBJECT TO MINOR VARIATIONS DUE TO MANUFACTURING PROCESSES.

This print is the property of E-ONE, Inc. and is loaned to you subject to return on demand, unless otherwise agreed to in writing by E-ONE, Inc. Its contents are confidential and must not be copied or submitted to third parties for use or examination.





| NGRIFFIN | A.1          | ORDER REVIEW 1 | 2021-DEC-09 | NGRIFFIN |
|----------|--------------|----------------|-------------|----------|
| DRAWN BY | REV          | DESCRIPTION    | DATE        | APPROVED |
|          | SHEET 2 OF 2 |                |             |          |