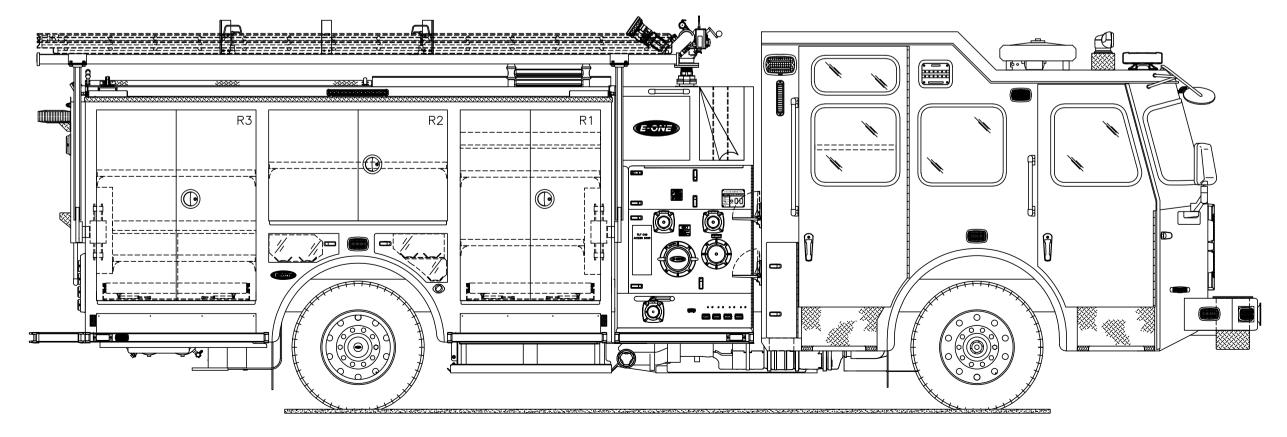

## MESA FIRE AND MEDICAL DEPARTMENT MESA, AZ S.O. 145340 / 0113857 PUMPER VECTOR CHASSIS

| 1250 GPM WATEROUS CS PUMP<br>500 GALLON WATER TANK<br>30 GALLON INTEGRAL CLASS "A" FOAM                                   |         |     |                |            | OF 1.<br>OF 1. | OAD:<br>00"LDH<br>75"DJ<br>75"DJ<br>.50"DJ |  |  |  |
|---------------------------------------------------------------------------------------------------------------------------|---------|-----|----------------|------------|----------------|--------------------------------------------|--|--|--|
| COMPT.                                                                                                                    | OPENING |     | INTERIOR DIMEN |            |                | ISION                                      |  |  |  |
| L1/R1                                                                                                                     | 44W     | 59H | 44W<br>44W     | 12H<br>47H | 12 D<br>26 D   | UPPER<br>LOWER                             |  |  |  |
| L2/R2                                                                                                                     | 56W     | 34H | 56W            | 34         | 4 H            | 12D                                        |  |  |  |
| L3/R3                                                                                                                     | 50W     | 59H | 50W<br>50W     | 34H<br>21H | 12 D<br>26 D   | UPPER<br>LOWER                             |  |  |  |
| B1                                                                                                                        | 38W     | 18H | 38W            | 18         | ВΗ             | 27D                                        |  |  |  |
| THIS DRAWING IS FOR REFERENCE PURPOSES. ALL DIMENSIONS ARE<br>SUBJECT TO MINOR VARIATIONS DUE TO MANUFACTURING PROCESSES. |         |     |                |            |                |                                            |  |  |  |