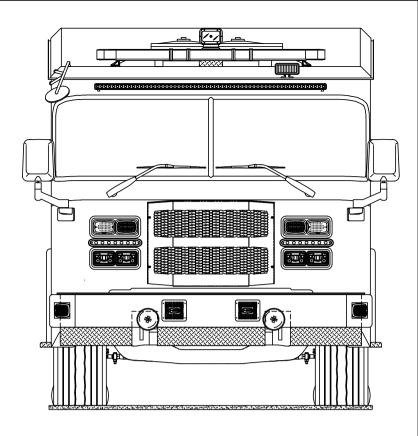

## MESA FIRE AND MEDICAL DEPARTMENT MESA, AZ S.O. 145340 / 0113857 PUMPER VECTOR CHASSIS

THIS DRAWING IS FOR REFERENCE PURPOSES. ALL DIMENSIONS ARE

SUBJECT TO MINOR VARIATIONS DUE TO MANUFACTURING PROCESSES.