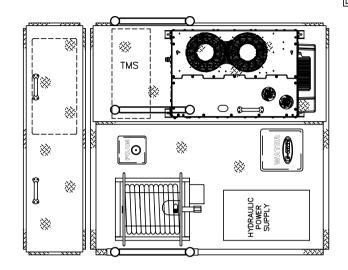

## MESA FIRE AND MEDICAL DEPARTMENT MESA, AZ S.O. 145340 / 0113857 PUMPER VECTOR CHASSIS

| 1250 GPM WATEROUS CS PUMP<br>500 GALLON WATER TANK<br>30 GALLON INTEGRAL CLASS "A" FOAM                                   |         |     |                |            | OF 1.<br>OF 1. | OAD:<br>00"LDH<br>75"DJ<br>75"DJ<br>.50"DJ |  |  |  |
|---------------------------------------------------------------------------------------------------------------------------|---------|-----|----------------|------------|----------------|--------------------------------------------|--|--|--|
| COMPT.                                                                                                                    | OPENING |     | INTERIOR DIMEN |            |                | ISION                                      |  |  |  |
| L1/R1                                                                                                                     | 44W     | 59H | 44W<br>44W     | 12H<br>47H | 12 D<br>26 D   | UPPER<br>LOWER                             |  |  |  |
| L2/R2                                                                                                                     | 56W     | 34H | 56W            | 34         | 4 H            | 12D                                        |  |  |  |
| L3/R3                                                                                                                     | 50W     | 59H | 50W<br>50W     | 34H<br>21H | 12 D<br>26 D   | UPPER<br>LOWER                             |  |  |  |
| B1                                                                                                                        | 38W     | 18H | 38W            | 18         | ВΗ             | 27D                                        |  |  |  |
| THIS DRAWING IS FOR REFERENCE PURPOSES. ALL DIMENSIONS ARE<br>SUBJECT TO MINOR VARIATIONS DUE TO MANUFACTURING PROCESSES. |         |     |                |            |                |                                            |  |  |  |