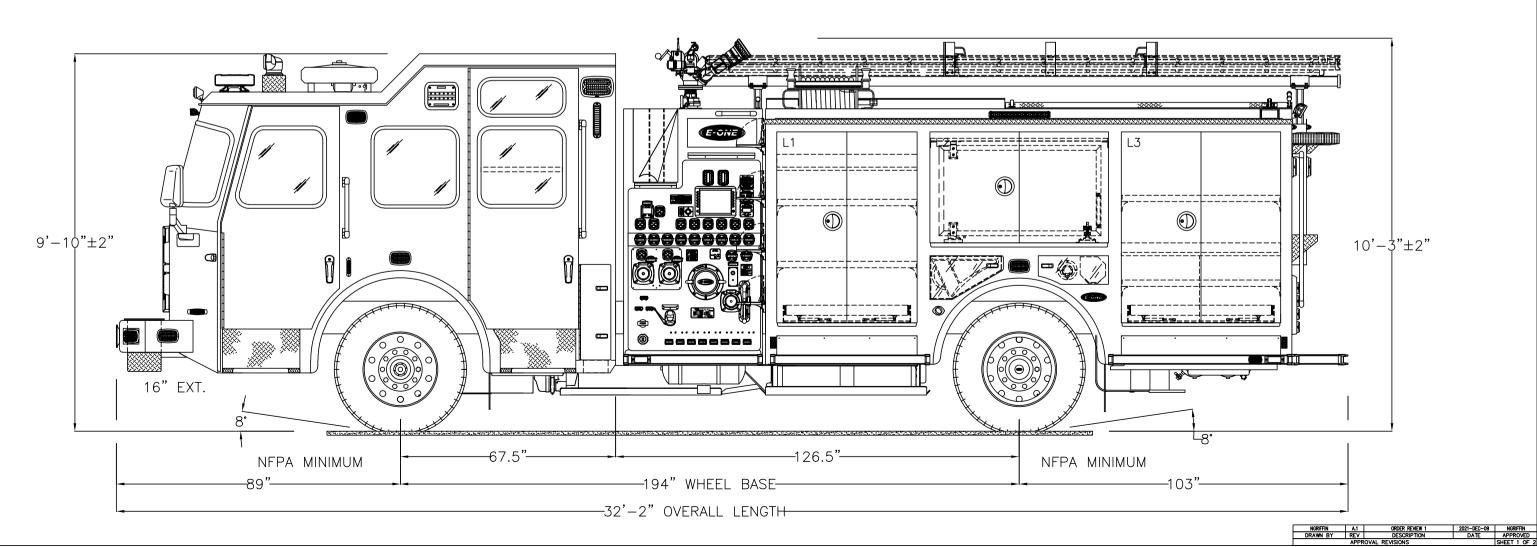

## MESA FIRE AND MEDICAL DEPARTMENT MESA, AZ S.O. 145340 / 0113857 PUMPER VECTOR CHASSIS

| 1250 GPM WATEROUS CS PUMP<br>500 GALLON WATER TANK<br>30 GALLON INTEGRAL CLASS "A" FOAM                                   |         |     |                |            | OF 1.<br>OF 1. | OAD:<br>00"LDH<br>75"DJ<br>75"DJ<br>.50"DJ |  |  |  |
|---------------------------------------------------------------------------------------------------------------------------|---------|-----|----------------|------------|----------------|--------------------------------------------|--|--|--|
| COMPT.                                                                                                                    | OPENING |     | INTERIOR DIMEN |            |                | ISION                                      |  |  |  |
| L1/R1                                                                                                                     | 44W     | 59H | 44W<br>44W     | 12H<br>47H | 12 D<br>26 D   | UPPER<br>LOWER                             |  |  |  |
| L2/R2                                                                                                                     | 56W     | 34H | 56W            | 34         | 4 H            | 12D                                        |  |  |  |
| L3/R3                                                                                                                     | 50W     | 59H | 50W<br>50W     | 34H<br>21H | 12 D<br>26 D   | UPPER<br>LOWER                             |  |  |  |
| B1                                                                                                                        | 38W     | 18H | 38W            | 18         | ВΗ             | 27D                                        |  |  |  |
| THIS DRAWING IS FOR REFERENCE PURPOSES. ALL DIMENSIONS ARE<br>SUBJECT TO MINOR VARIATIONS DUE TO MANUFACTURING PROCESSES. |         |     |                |            |                |                                            |  |  |  |

## MESA FIRE AND MEDICAL DEPARTMENT MESA, AZ S.O. 145340 / 0113857 PUMPER VECTOR CHASSIS

THIS DRAWING IS FOR REFERENCE PURPOSES. ALL DIMENSIONS ARE

SUBJECT TO MINOR VARIATIONS DUE TO MANUFACTURING PROCESSES.