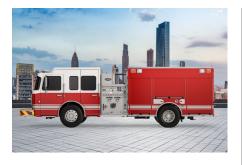

## **AFT PUMPER**

# CUSTOMIZATION SIMPLIFIED.

Every department deserves the most capable and reliable fire trucks for a job that is complex, challenging and unpredictable. The AFT Pumper is a smart solution to a common problem that is designed to improve your performance, simplify the purchase process and get you the custom pumper needed on time and within budget.

MAKING COMPLEX SIMPLE With over 11 models available in stainless steel or aluminum and thousands of options, we make customization simple.

QUICK TURNAROUND TIME AFT Pumpers are competitively price and have a faster turnaround times than other custom pumpers.