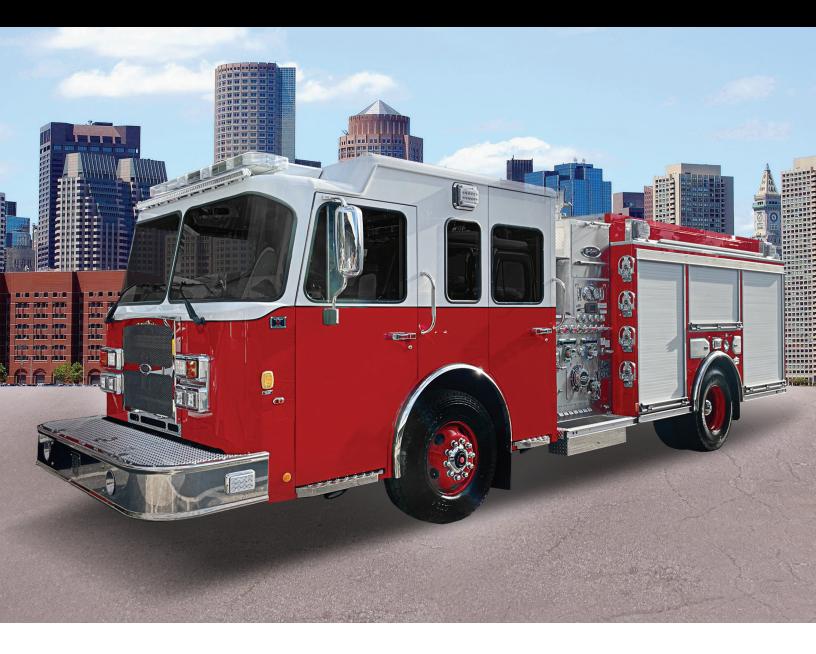

## **AFT PUMPER**

# CUSTOMIZATION SIMPLIFIED.

Every department deserves the most capable and reliable fire trucks for a job that is complex, challenging and unpredictable. The AFT Pumper is a smart solution to a common problem that is designed to improve your performance, simplify the purchase process and get you the custom pumper needed on time and within budget.

MAKING COMPLEX SIMPLE With over 11 models available in stainless steel or aluminum and thousands of options, we make customization simple.

QUICK TURNAROUND TIME AFT Pumpers are competitively price and have a faster turnaround times than other custom pumpers.

### **SPECIFICATIONS**

| САВ               | 54" medium cab with 10" raised roof         |
|-------------------|---------------------------------------------|
| ENGINE            | Cummins L9 450 HP engine                    |
| SEATING CAPACITY  | Up to 6 people                              |
| PLUMBING          | 1500-2000 GPM Side or Top-Mount pump module |
| COMPARTMENTS      | Large compartments for equipment storage    |
| DOORS             | Roll-up doors                               |
| BODY CONSTRUCTION | Extruded aluminum and stainless steel       |