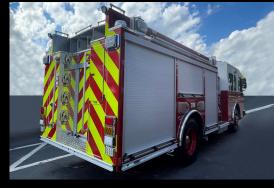

### **SPECIFICATIONS**

| САВ               | 54" medium cab with 10" raised roof         |
|-------------------|---------------------------------------------|
| ENGINE            | Cummins L9 450 HP engine                    |
| SEATING CAPACITY  | Up to 6 people                              |
| PLUMBING          | 1500-2000 GPM Side or Top-Mount pump module |
| COMPARTMENTS      | Large compartments for equipment storage    |
| DOORS             | Roll-up doors                               |
| BODY CONSTRUCTION | Extruded aluminum and stainless steel       |