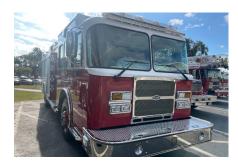

## **AFT PUMPER**

## **CUSTOMIZATION MADE EASY.**

With ingenious processes, E-ONE now offers a new custom pumper line tailored to your unique requirements but in a fraction of the time typically expected. Known for years as "America's Firetruck" and the industry innovator, we've listened and responded with enterprising choices to simplify purchasing and still get you the fire apparatus needed on time and within budget.

# CUSTOMIZATION SIMPLIFIED.

Every department deserves the most capable and reliable fire trucks for a job that is complex, challenging and unpredictable. The AFT Pumper is a smart solution to a common problem that is designed to improve your performance, simplify the purchase process and get you the custom pumper needed on time and within budget.