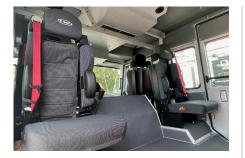

### **SPECIFICATIONS**

| САВ               | 54" medium cab with 10" raised roof         |
|-------------------|---------------------------------------------|
| ENGINE            | Cummins L9 450 HP engine                    |
| SEATING CAPACITY  | Up to 6 people                              |
| PLUMBING          | 1500-2000 GPM Side or Top-Mount pump module |
| COMPARTMENTS      | Large compartments for equipment storage    |
| DOORS             | Roll-up doors                               |
| BODY CONSTRUCTION | Extruded aluminum and stainless steel       |