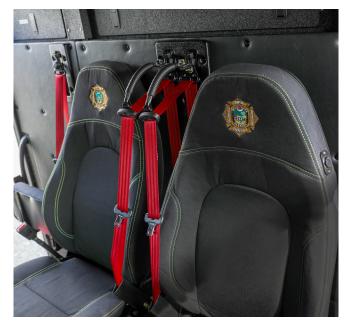

OUR VEHICLES CONNECT AND PROTECT PEOPLE AROUND THE WORLD EVERY DAY.

Non-SCBA seats with anti-microbial covers

- External transverse compartment across the back of the cab to store SCBAs on pull-out boards for easy access. Transverse body compartment configurations are also available on custom or commercial chassis products.
- Compartments over the front wheels on custom cabs with only exterior access for storing bunker gear.
- Non-SCBA seats to help prevent contamination from air packs entering the cab.
- Seating surfaces that promote a cleaner environment inside the cab include vinyl, which is easy to wipe down, or fabric with an anti-microbial and anti-pathogenic protective barrier.
- HEPA air filtration unit that locates in the crew area of custom cab circulates the air, removing particulates. A separate HEPA unit results in no loss of performance with the cab HVAC system.