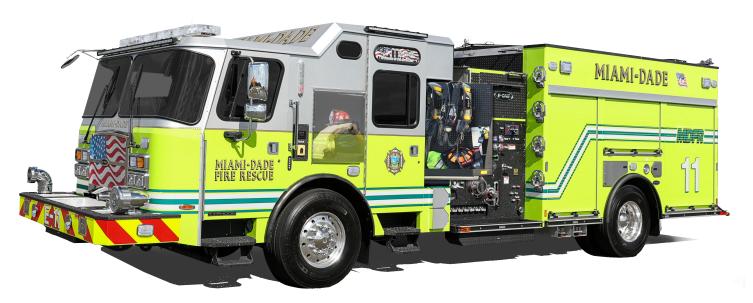

WE INNOVATE EVERY DAY. e-one.com

۲

## **CUSTOM SOLUTIONS FOR A CLEANER CAB ENVIRONMENT.**

E-ONE offers a suite of decontamination and biohazard mitigation options that includes SCBA and bunker gear storage outside of the crew area, HEPA air filtration system and easy to clean seating. These solutions are designed to help mitigate contaminants inside the cab promoting a better environment for your crew. Having a variety of choices allows your department to customize the apparatus to meet your department needs and overall mission.

OUR VEHICLES CONNECT AND PROTECT PEOPLE AROUND THE WORLD EVERY DAY.

Non-SCBA seats with anti-microbial covers

- External transverse compartment across the back of the cab to store SCBAs on pull-out boards for easy access. Transverse body compartment configurations are also available on custom or commercial chassis products.
- Compartments over the front wheels on custom cabs with only exterior access for storing bunker gear.
- Non-SCBA seats to help prevent contamination from air packs entering the cab.
- Seating surfaces that promote a cleaner environment inside the cab include vinyl, which is easy to wipe down, or fabric with an anti-microbial and anti-pathogenic protective barrier.
- HEPA air filtration unit that locates in the crew area of custom cab circulates the air, removing particulates. A separate HEPA unit results in no loss of performance with the cab HVAC system.