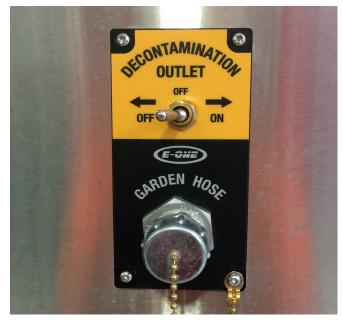

Gross decontamination outlet

 Integrated system for automated dispensing of disinfectant inside the cab, reducing first responder exposure to harmful pathogens. When activated, this built-in design provides consistent and reliable delivery of disinfectant.

 A <sup>3</sup>/<sub>4</sub> inch GHMT (garden hose) outlet on the pump panel, plumbed from the pump, provides a pressure regulated and temperature controlled water supply for gross decontamination of firefighters.