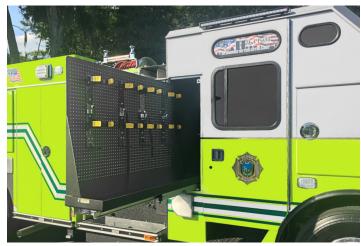

OUR VEHICLES CONNECT AND PROTECT PEOPLE AROUND THE WORLD EVERY DAY.

Non-SCBA seats with anti-microbial covers

- External transverse compartment across the back of the cab to store SCBAs on pull-out boards for easy access. Transverse body compartment configurations are also available on custom or commercial chassis products.
- Compartments over the front wheels on custom cabs with only exterior access for storing bunker gear.
- Non-SCBA seats to help prevent contamination from air packs entering the cab.
- Seating surfaces that promote a cleaner environment inside the cab include vinyl, which is easy to wipe down, or fabric with an anti-microbial and anti-pathogenic protective barrier.
- HEPA air filtration unit that locates in the crew area of custom cab circulates the air, removing particulates. A separate HEPA unit results in no loss of performance with the cab HVAC system.