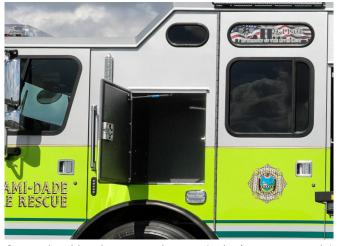

## CLEAN CAB DECONTAMINATION AND BIOHAZARD MITIGATION OPTIONS

Pull-out SCBA mounting board isolated from cab interior

Over wheel bunker gear storage (exterior access only)

OUR VEHICLES CONNECT AND PROTECT PEOPLE AROUND THE WORLD EVERY DAY.

Non-SCBA seats with anti-microbial covers

- External transverse compartment across the back of the cab to store SCBAs on pull-out boards for easy access. Transverse body compartment configurations are also available on custom or commercial chassis products.
- Compartments over the front wheels on custom cabs with only exterior access for storing bunker gear.
- Non-SCBA seats to help prevent contamination from air packs entering the cab.
- Seating surfaces that promote a cleaner environment inside the cab include vinyl, which is easy to wipe down, or fabric with an anti-microbial and anti-pathogenic protective barrier.
- HEPA air filtration unit that locates in the crew area of custom cab circulates the air, removing particulates. A separate HEPA unit results in no loss of performance with the cab HVAC system.