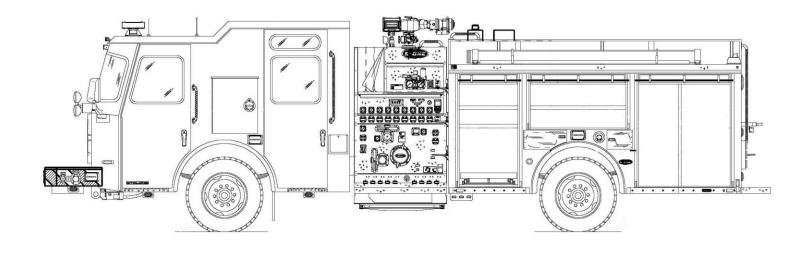

#### **CHASSIS**

- E-ONE Cyclone Long Cab (67.5")
- 4/12 Vista Roof (4" Front, 12" Rear Raise
- Over-Wheel Medical Compartments
- Cummins L9 450 HP Engine
- Allison EVS 3000P Transmission
- GAWR: Front 20,000#, Rear 27,000#
- Galvanized, Powder Coated and Painted Frame for Corrosion Protection
- Heavy Duty 24" Extended Bumper

### **BODY FEATURES**

- 12 GA 304L Stainless Steel Body
- Full Height Compartments on Each Side of the Body
- Low Hosebed Design
- Enclosed Wheelwell Storage for (7) SCBA Bottles
- Storage Tunnel for Ground Ladders and Pike Poles