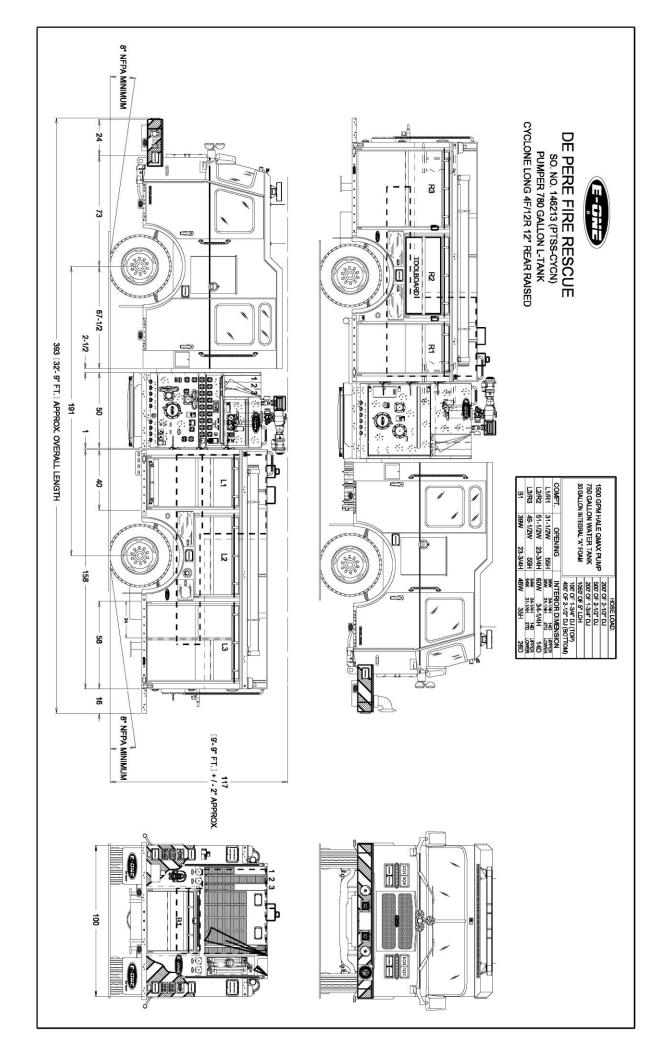

# De Pere Fire Rescue, Wisconsin

# Cyclone® Stainless Steel Pumper

Truck #146213

#### **CHASSIS**

- E-ONE Cyclone Long Cab (67.5")
- 4/12 Vista Roof (4" Front, 12" Rear Raise
- Over-Wheel Medical Compartments
- Cummins L9 450 HP Engine
- Allison EVS 3000P Transmission
- GAWR: Front 20,000#, Rear 27,000#
- Galvanized, Powder Coated and Painted Frame for Corrosion Protection
- Heavy Duty 24" Extended Bumper

### **BODY FEATURES**

- 12 GA 304L Stainless Steel Body
- Full Height Compartments on Each Side of the Body
- Low Hosebed Design
- Enclosed Wheelwell Storage for (7) SCBA Bottles
- Storage Tunnel for Ground Ladders and Pike Poles

### **PUMP & PLUMBING**

- Hale Qmax 1500 GPM Pump
- 750 Gallon Water, 30 Gallon Foam Tanks
- 2-1/2" Driver Side and Officer Side Discharges
- 4" Officer Side Discharge
- 3" Deck Gun Discharge
- Akron 3406 Electric Deck Gun Riser with 3482 Monitor
- 2-1/2" Front Bumper Discharge
- (4) 2-1/2" Rear Discharges
- (2) 1-1/2" and (1) 2-1/2" Crosslays
- FRC PBA500 PumpBoss Pressure Governor