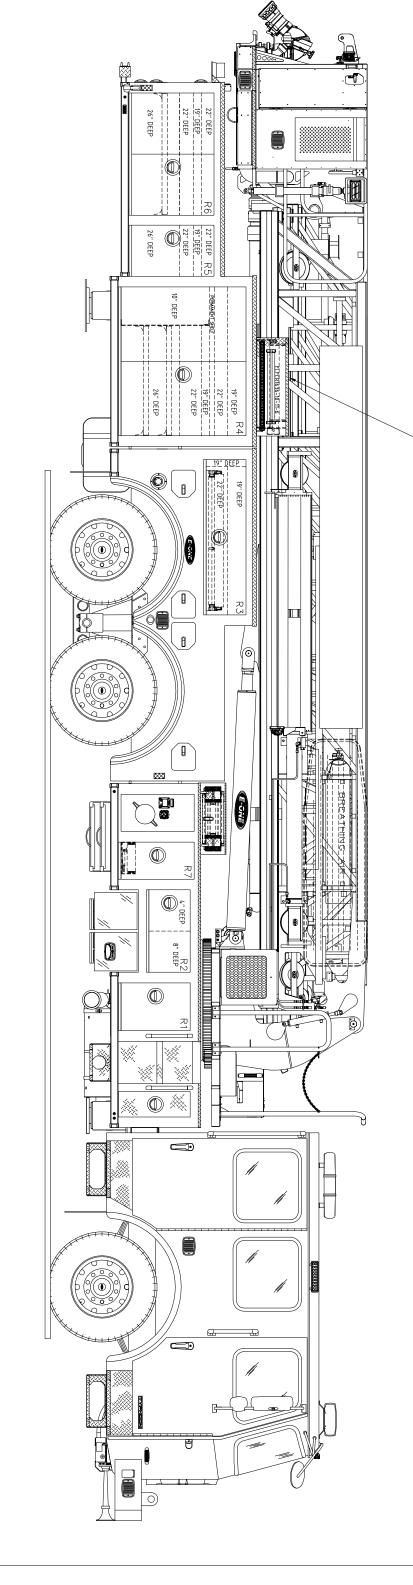

## BOROUGH OF RARITAN RARITAN, NJ S.O. 144559 / QUOTE 104616 AERIAL BODY E-ONE TYPHOON CHASSIS HP95MM AERIAL LADDER

This print is the property of E-ONE, Inc. and is loaned to you subject to return on demand, unless otherwise agreed to in writing by E-ONE, Inc. its contents are confidential and must not be copied or submitted to third parties for use or examination. THIS DRAWING IS FOR REFERENCE PURPOSES. ALL DIMENSIONS ARE SUBJECT TO MINOR VARIATIONS DUE TO MANUFACTURING PROCESSES.

| Ш           | D         | 0        | В            | Þ           | ITEM         |         | L6/ | L5/R6                  | R5                     | L4/R4                  | L3/R3 | L2/R2 | R1  |               | COMPT.             |
|-------------|-----------|----------|--------------|-------------|--------------|---------|-----|------------------------|------------------------|------------------------|-------|-------|-----|---------------|--------------------|
|             |           |          | 2            | 6.1         | LAD          |         | /R7 | 'n6                    | 5                      | Ŕ4                     | 'R3   | R2    |     |               | IPT.               |
| 10' FOLDING | 16' ROOF  | 20' ROOF | 28' 2-SESCT. | 35' 2-SECT. | LADDER L     |         | 14W | 46W                    | 19W                    | 56W                    | 58W   | 31W   | 18W | 18W           | 0P]                |
| OING        | OF        | 우        | SCT.         | ECT.        | LENGTH       | GROUND  |     |                        |                        |                        |       |       |     |               | OPENING            |
|             |           |          |              |             | Ĭ            | I I     | 27H | 31H                    | 31H                    | 47H                    | 15H   | 15H   | 26H | 26H           |                    |
| Ţ           | DF        | DF       | PI           | PE          | MODEL        | LADDERS | 14W | 46W<br>46W             | 19W<br>19W             | 56W                    | 58W   | 31W   | 18W | OIL           | INTER              |
| FL-10       | DRL-16    | DRL-20   | PEL-28       | PEL-35      | MODEL NUMBER | 01      | 27H | 13H NOTE D<br>18H 26 D | 13H NOTE D<br>18H 26 D | 25H NOTE D<br>22H 26 D | 15H   | 15H   | 26H | OIL RESERVOIR | INTERIOR DIMENSION |
|             | 2         |          |              |             | QTY          |         | 22D | LOWER                  | LOWER                  | LOWER                  | NOTED | NOTED | 8D  | )IR           | NOISN              |
|             | ON AERIAL |          |              |             |              |         |     |                        |                        |                        |       |       |     |               |                    |

|--|

| 88"                                         | 16" EXT                                                                                                                                                                                                                                                                                                                                                                                                                                                                                                                                                                                                                                                                                                                                                                                                                                                                                                                                                                                                                                                                                                                                                                                                                                                                                                                                                                                                                                                                                                                                                                                                                                                                                                                                                                                                                                                                                                                                                                                                                                                                                                                        |
|---------------------------------------------|--------------------------------------------------------------------------------------------------------------------------------------------------------------------------------------------------------------------------------------------------------------------------------------------------------------------------------------------------------------------------------------------------------------------------------------------------------------------------------------------------------------------------------------------------------------------------------------------------------------------------------------------------------------------------------------------------------------------------------------------------------------------------------------------------------------------------------------------------------------------------------------------------------------------------------------------------------------------------------------------------------------------------------------------------------------------------------------------------------------------------------------------------------------------------------------------------------------------------------------------------------------------------------------------------------------------------------------------------------------------------------------------------------------------------------------------------------------------------------------------------------------------------------------------------------------------------------------------------------------------------------------------------------------------------------------------------------------------------------------------------------------------------------------------------------------------------------------------------------------------------------------------------------------------------------------------------------------------------------------------------------------------------------------------------------------------------------------------------------------------------------|
| 58"                                         |                                                                                                                                                                                                                                                                                                                                                                                                                                                                                                                                                                                                                                                                                                                                                                                                                                                                                                                                                                                                                                                                                                                                                                                                                                                                                                                                                                                                                                                                                                                                                                                                                                                                                                                                                                                                                                                                                                                                                                                                                                                                                                                                |
| ——————————————————————————————————————      | LT CEEP COEFF COEF |
| 0 AXLE ———————————————————————————————————— |                                                                                                                                                                                                                                                                                                                                                                                                                                                                                                                                                                                                                                                                                                                                                                                                                                                                                                                                                                                                                                                                                                                                                                                                                                                                                                                                                                                                                                                                                                                                                                                                                                                                                                                                                                                                                                                                                                                                                                                                                                                                                                                                |
|                                             | 3 19° DEEP LA                                                                                                                                                                                                                                                                                                                                                                                                                                                                                                                                                                                                                                                                                                                                                                                                                                                                                                                                                                                                                                                                                                                                                                                                                                                                                                                                                                                                                                                                                                                                                                                                                                                                                                                                                                                                                                                                                                                                                                                                                                                                              |
| - 203"                                      |                                                                                                                                                                                                                                                                                                                                                                                                                                                                                                                                                                                                                                                                                                                                                                                                                                                                                                                                                                                                                                                                                                                                                                                                                                                                                                                                                                                                                                                                                                                                                                                                                                                                                                                                                                                                                                                                                                                                                                                                                                                                                                                                |
| 0VERHAN                                     | 22" DEEP 32" SEEP 39"-11                                                                                                                                                                                                                                                                                                                                                                                                                                                                                                                                                                                                                                                                                                                                                                                                                                                                                                                                                                                                                                                                                                                                                                                                                                                                                                                                                                                                                                                                                                                                                                                                                                                                                                                                                                                                                                                                                                                                                                                                                                                                                                       |

## BOROUGH OF RARITAN RARITAN, NJ S.O. 144559 / QUOTE 104616

AERIAL BODY E-ONE TYPHOON CHASSIS HP95MM AERIAL LADDER

THIS DRAWING IS FOR REFERENCE PURPOSES. ALL DIMENSIONS ARE SUBJECT TO MINOR VARIATIONS DUE TO MANUFACTURING PROCESSES.

This print is the property of E-ONE, Inc. and is loaned to you subject to return on demand, unless otherwise agreed to in writing by E-ONE. Inc. Its contents are confidential and must not be copied or submitted to third parties for use or examination.