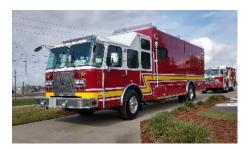

#### **CHASSIS**

- Industry leading Cyclone® or Typhoon® chassis with short, medium, long and extended length 2 or 4-door cabs
- Galvanized/ powder coated 10.25"-12" Cchannel frame and liner if applicable
- Up to 600 HP Engine on custom
- Standard safety features such as roll cage cab, CrewGuard & ABS brakes
- Optional safety features such as airbags & G4 (electronic stability control)
- Also available on select commercial platforms optioned as available from OEM