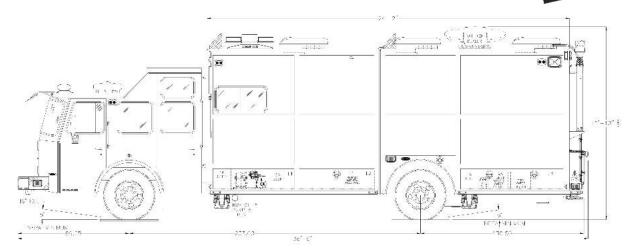

# **SPECIFICATIONS**

#### **BODY**

- Body available in extruded aluminum
- Body sizes ranging from 16' to 26'
- Exterior access to storage compartments
- · Roll up or hinged doors
- Under body compartments
- Awning: electric or manual