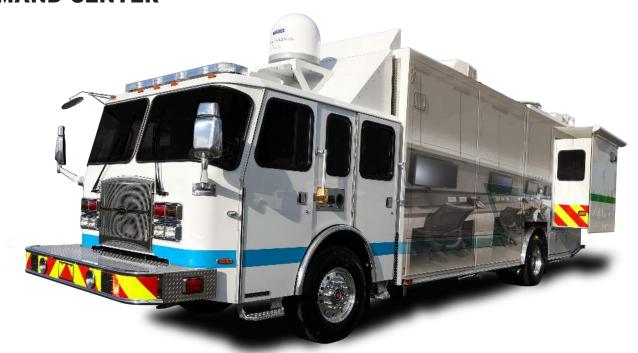

## **VERSATILE. DURABLE.**

The E-ONE command center can be configured to meet many mission critical needs for both fire, law enforcement/ homeland security. Bodies are built primarily in extruded aluminum with available leveling systems and slide out rooms. Command, communications and drone flight control are just a few tasks that a command center can tackle with ease. Custom configured to offer a wide array of custom communications and technology to aid in quickly mitigating and documenting the response to increase response effectiveness. The command center is the unit you never want to have to use but it is the most valuable piece of equipment when a serious crisis develops in your community.

#### **BODY**

- Body available in extruded aluminum
- Body sizes ranging from 16' to 26'
- Exterior access to storage compartments
- · Roll up or hinged doors
- Under body compartments
- Awning: electric or manual

#### **ELECTRICAL**

- Multiplex electrical system with color display provides increased feature capability and improved diagnostics
- Light tower on top of cab or body
- Whelen® optical and audible warning packages standard, others optional
- Fully customizable electronics solutions built to customer's needs
- From rack ready to fully rigged
- Remote access