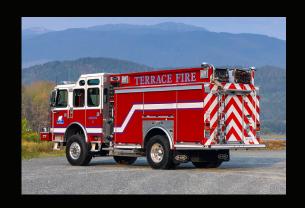

#### **→** MAXIMUM STORAGE SPACE

The eMAX Custom Pumper offers maximum storage space with up to 340 cubic feet of storage.

#### → MAXIMUM ACCESSIBLITY

The eMAX Custom Pumper offers maximum accessibility with pre-connected handlines and a rear access ladder.