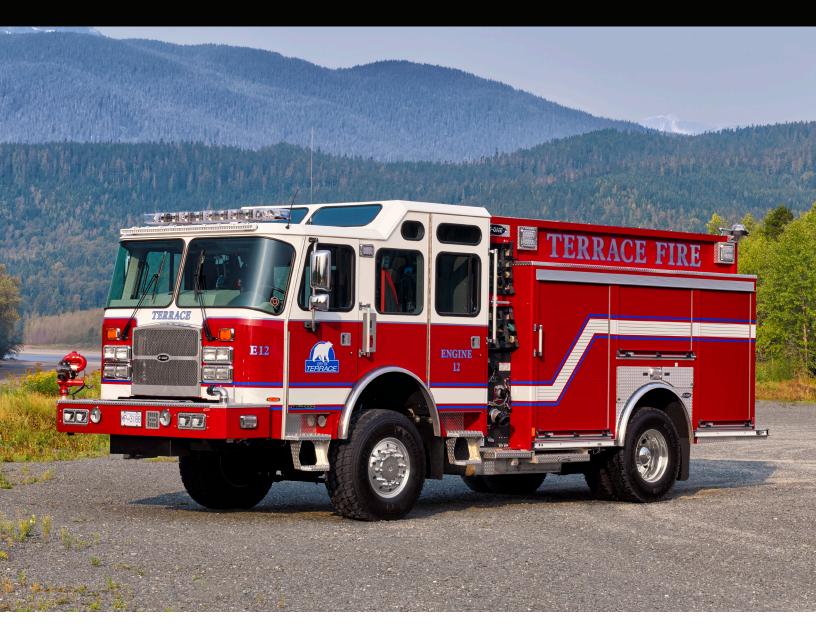

### TAKE EMERGENCY RESPONSE TO THE MAX, THE eMAX.

One of the industry's most innovative apparatus designs, the eMAX, now meets the unique, diverse demands of Urban Interface. The Urban Interface eMAX offers maximum maneuverability with a short 168" wheelbase and maximum storage space for a configuration of this size with up to 340 cu. ft. of storage. It also features maximum accessibility with low, pre-connected handlines and a rear access ladder.

## **MAXIMUM PERFORMANCE.**

The eMAX Urban Interface is equipped with a 20 degree angle of approach and departure for off-road clearance, front skid plates and fuel tank brush guard for off-road protection, low profile bumper turret with joystick controls, and an optional hydraulic pump and roll system. All these features combined allow your department to maximize its performance with the Urban Interface eMAX by E-ONE.

#### MAXIMUM MANEUVERABILITY

Our eMAX pump location and apparatus configuration is designed to offer maximum maneuverability with a 168" wheelbase and maximum storage space for a configuration this size.