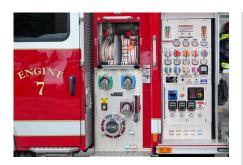

## **MAXIMUM PERFORMANCE.**

The eMAX Urban Interface is equipped with a 20 degree angle of approach and departure for off-road clearance, front skid plates and fuel tank brush guard for off-road protection, low profile bumper turret with joystick controls, and an optional hydraulic pump and roll system. All these features combined allow your department to maximize its performance with the Urban Interface eMAX by E-ONE.