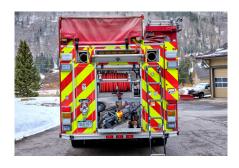

#### → MAXIMUM ACCESSIBLITY

The eMAX Custom Pumper offers maximum accessibility with pre-connected handlines and a rear access ladder.