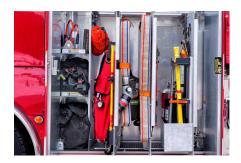

#### **→** MAXIMUM STORAGE SPACE

The eMAX Custom Pumper offers maximum storage space with up to 340 cubic feet of storage.

#### → MAXIMUM ACCESSIBLITY

The eMAX Custom Pumper offers maximum accessibility with pre-connected handlines and a rear access ladder.