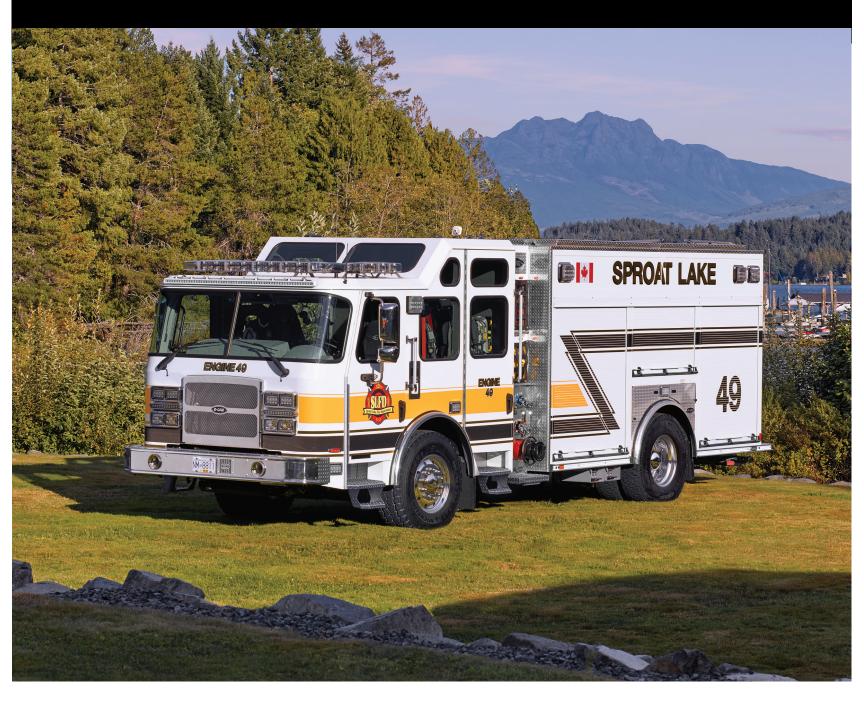

# **TYPHOON CHASSIS**

## CLASSIC STYLE WITH MODERN REFINEMENTS.

The E-ONE Typhoon® cab features a rugged design with superior ride and handling. The aluminum cab is built with heavy wall extrusions and 3/16" plate for walls, floor, roof and doors for maximum durability. The Typhoon is available in five cab lengths with either a flat roof or one of four raised "vista" roof designs along with hundreds of options to meet your department's needs.

## MAXIMUM DURABILITY.

The Typhoon cab provides excellent visibility for driver and crew with its low profile dash, radial sweep wipers, one piece door glass and a reduced profile interior A/C system. Built to last, the Typhoon C-frame chassis has galvanized powder-coated rails and Geomet® coated hardware for corrosion resistance. E-ONE cabs are extensively tested to ensure superior performance to keep your crew safe.