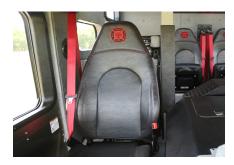

ed "vista" roof designs that include the 4" raised front roof.



E-ONE.COM

## MAXIMUM DURABILITY.

The Cyclone cab offers excellent visibility for driver and crew with its low profile dash, one piece door glass and a reduced profile interior A/C system. The aluminum cab is built with heavy wall extrusions and 3/16" plate for floor, roof, walls and doors for maximum strength and durability. E-ONE cabs are extensively tested to ensure superior performance to keep your crew safe. Contact your local dealer to learn more about the E-ONE Cyclone cab.





 100" WIDE CAB
100" wide design provides more interior room.



 INCREASED VISIBILITY
The Cyclone cab offers excellent visibility for driver and crew with its low profile dash, one piece door glass and a reduced profile interior A/C system.



• MORE SEATING SPACE The Cyclone cab allows for seating for up to 10 people.

## **SPECIFICATIONS**

| САВ         | All aluminum cab constructed with four-sided seamless extrusions interlocked and welded to 3/16" aluminum plating on the floors, rear walls, side walls, roof and doors                     |
|-------------|---------------------------------------------------------------------------------------------------------------------------------------------------------------------------------------------|
| CAB LENGTHS | 44.5", 58", 67.5", 74" or 80" cab lengths                                                                                                                                                   |
| ENGINE      | 330-605 HP Cummins <sup>®</sup> engines