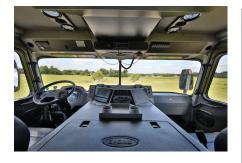

## MAXIMUM DURABILITY.

The Cyclone cab offers excellent visibility for driver and crew with its low profile dash, one piece door glass and a reduced profile interior A/C system. The aluminum cab is built with heavy wall extrusions and 3/16" plate for floor, roof, walls and doors for maximum strength and durability. E-ONE cabs are extensively tested to ensure superior performance to keep your crew safe. Contact your local dealer to learn more about the E-ONE Cyclone cab.

 100" WIDE CAB
100" wide design provides more interior room.

 INCREASED VISIBILITY
The Cyclone cab offers excellent visibility for driver and crew with its low profile dash, one piece door glass and a reduced profile interior A/C system.