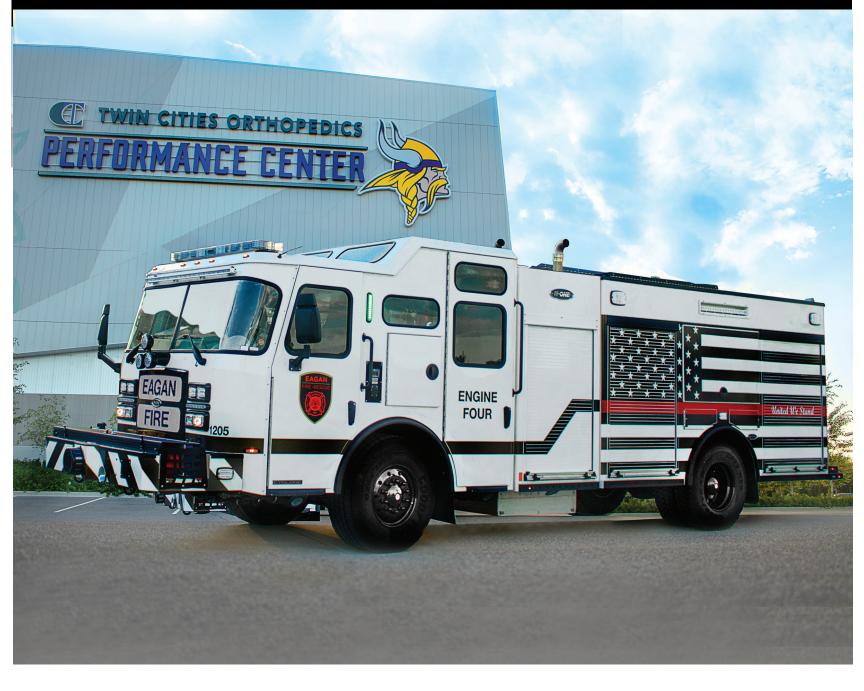

## **CYCLONE CHASSIS**

## MORE INTERIOR SPACE THAN EVER BEFORE.

The E-ONE Cyclone<sup>®</sup> cab is ready to meet the needs of today's fire departments with a rugged new design, superior ride and handling, and more interior space than ever before. The 100" wide cab offers more space for your crew with a generous 27" between door and engine cover for both driver and officer. The Cyclone is available in five cab lengths with flat roof (low or raised 4") or one of four raised "vista" roof designs that include the 4" raised front roof.

## MAXIMUM DURABILITY.

The Cyclone cab offers excellent visibility for driver and crew with its low profile dash, one piece door glass and a reduced profile interior A/C system. The aluminum cab is built with heavy wall extrusions and 3/16" plate for floor, roof, walls and doors for maximum strength and durability. E-ONE cabs are extensively tested to ensure superior performance to keep your crew safe. Contact your local dealer to learn more about the E-ONE Cyclone cab.